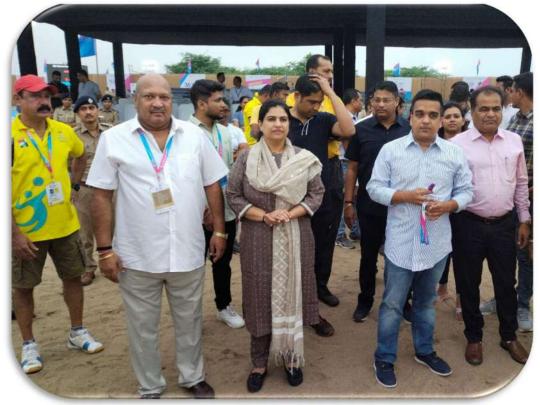

Hon Sri Harsh Sanghavi State Minister for Home & Sports, Ms Hemaliben Boghawala Mayor of Surat during the inaugurating 36<sup>th</sup> National Games Beach Volleyball Championsahip along with Mr. Anil Choudhary, Secretary General, VFI and Competion Director, National Games Beach Volleyball