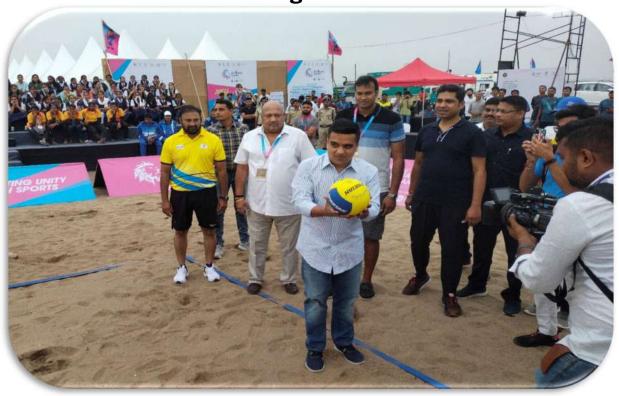

#### Inauguration

Hon Sri Harsh Sanghavi State Minister for Home & Sports inaugurating 36<sup>th</sup> National Games Beach Volleyball Championsahip along with Mr. Anil Choudhary, Secretary General, VFI and Competion Director, National Games Beach Volleyball.